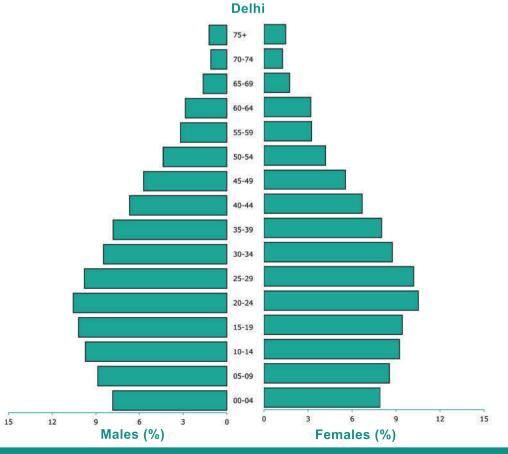

#### Table 1(a) Population by Five Year Age Group and Gender Number and Relative Proportion (%): 2012 - 2014

Delhi

| _         | Male     | s      | Fema     | ales   |
|-----------|----------|--------|----------|--------|
| Age Group | Number   | %      | Number   | %      |
| 00-04     | 2167198  | 7.85   | 1920381  | 7.90   |
| 05-09     | 2451409  | 8.87   | 2080399  | 8.56   |
| 10-14     | 2687435  | 9.73   | 2246518  | 9.24   |
| 15-19     | 2813565  | 10.19  | 2294446  | 9.44   |
| 20-24     | 2917155  | 10.56  | 2559005  | 10.53  |
| 25-29     | 2703493  | 9.79   | 2480694  | 10.21  |
| 30-34     | 2342923  | 8.48   | 2126986  | 8.75   |
| 35-39     | 2159634  | 7.82   | 1950141  | 8.02   |
| 40-44     | 1844790  | 6.68   | 1624695  | 6.69   |
| 45-49     | 1577204  | 5.71   | 1347597  | 5.55   |
| 50-54     | 1206874  | 4.37   | 1018324  | 4.19   |
| 55-59     | 877640   | 3.18   | 788477   | 3.24   |
| 60-64     | 786349   | 2.85   | 775022   | 3.19   |
| 65-69     | 447480   | 1.62   | 423985   | 1.74   |
| 70-74     | 302316   | 1.09   | 305072   | 1.26   |
| 75+       | 336523   | 1.22   | 359290   | 1.48   |
| Total     | 27621988 | 100.00 | 24301032 | 100.00 |

Area(Sq.Km): 1157

Figure 1(a) Population Pyramid showing Five Year Age Distribution : 2012 - 2014